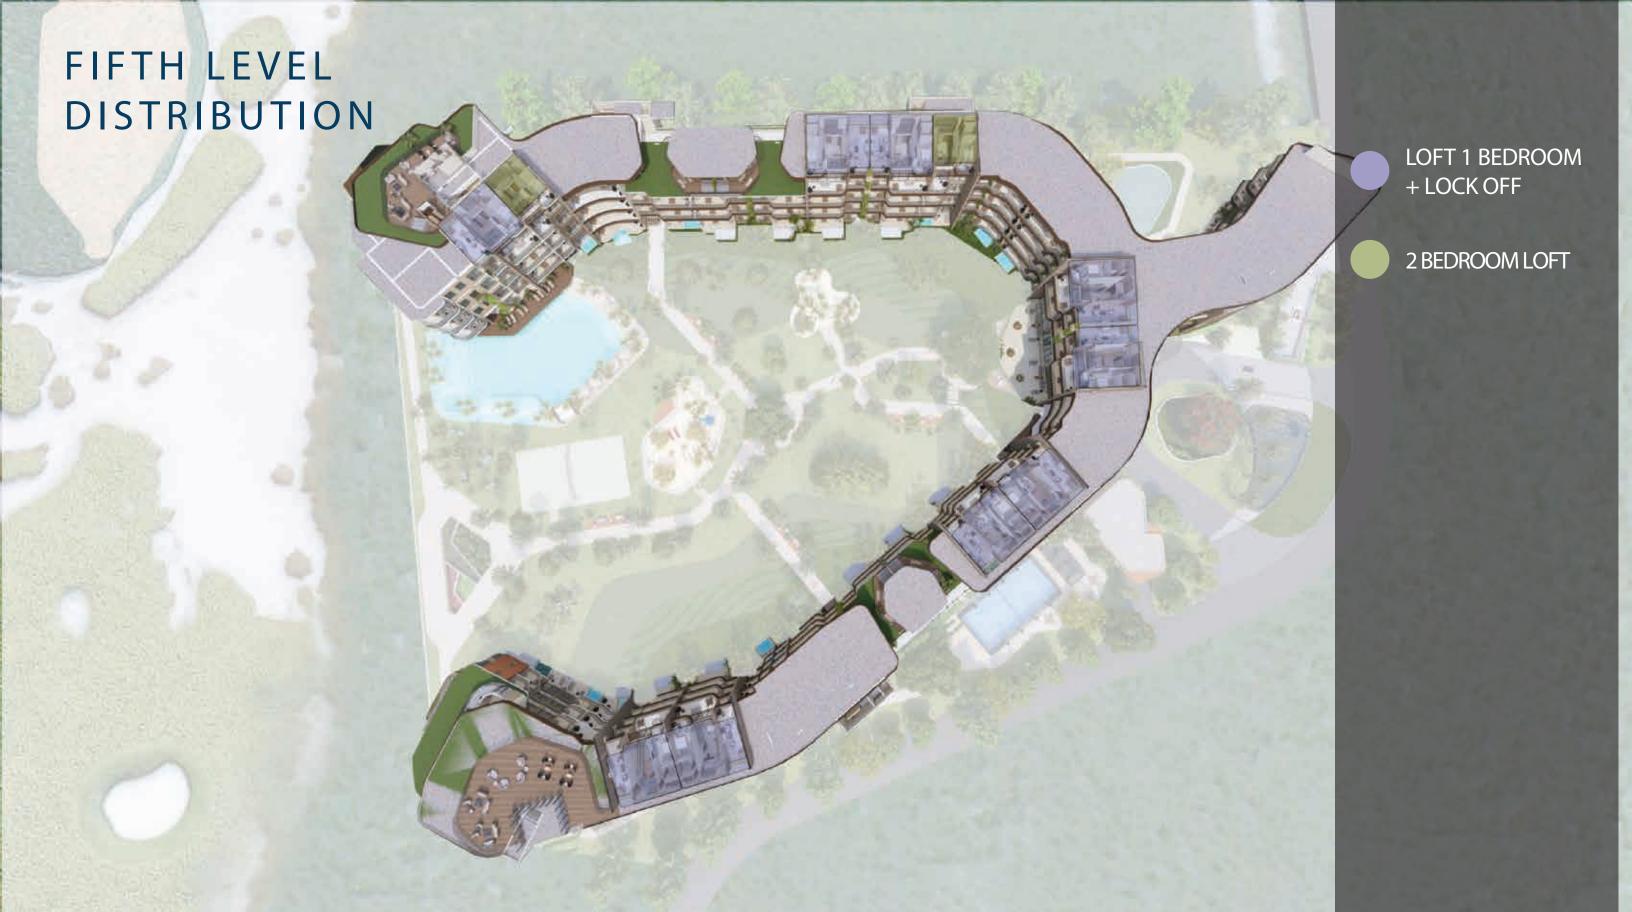

# 1 BEDROOM LOFT + LOCK-OFF + MAID'S ROOM WITH JACUZZI

(2 BEDROOMS) LEVEL 4 ONLY

INTERIOR 149.82 M<sup>2</sup>
EXTERIOR 81.19 M<sup>2</sup>
TOTAL 230.96 M<sup>2</sup>

## 2 BEDROOM LOFT

LEVEL 4 ONLY

INTERIOR 117.18 M<sup>2</sup>
EXTERIOR 16.95 M<sup>2</sup>
TOTAL 134.13 M<sup>2</sup>