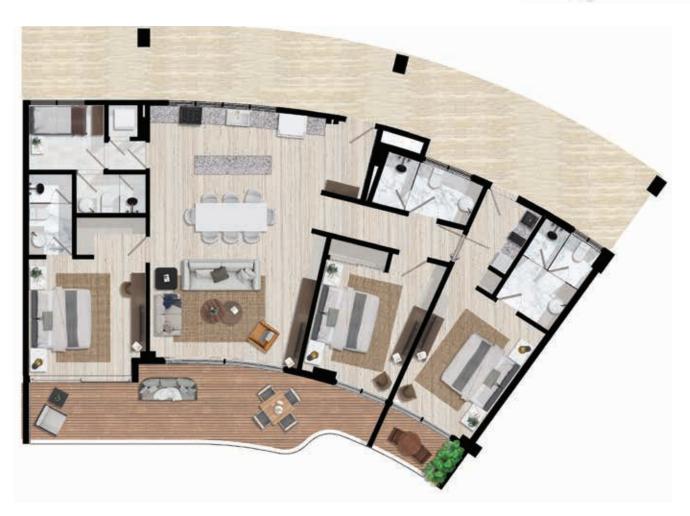

# 3 BEDROOMS + MAID'S ROOM WITH JACUZZI ON LEVEL 1

#### WITH JACUZZI (LEVEL 1 ONLY)

EXTERIOR 103.0 M<sup>2</sup>

JACUZZI 14.77 M<sup>2</sup>

TOTAL 212.03 M<sup>2</sup>