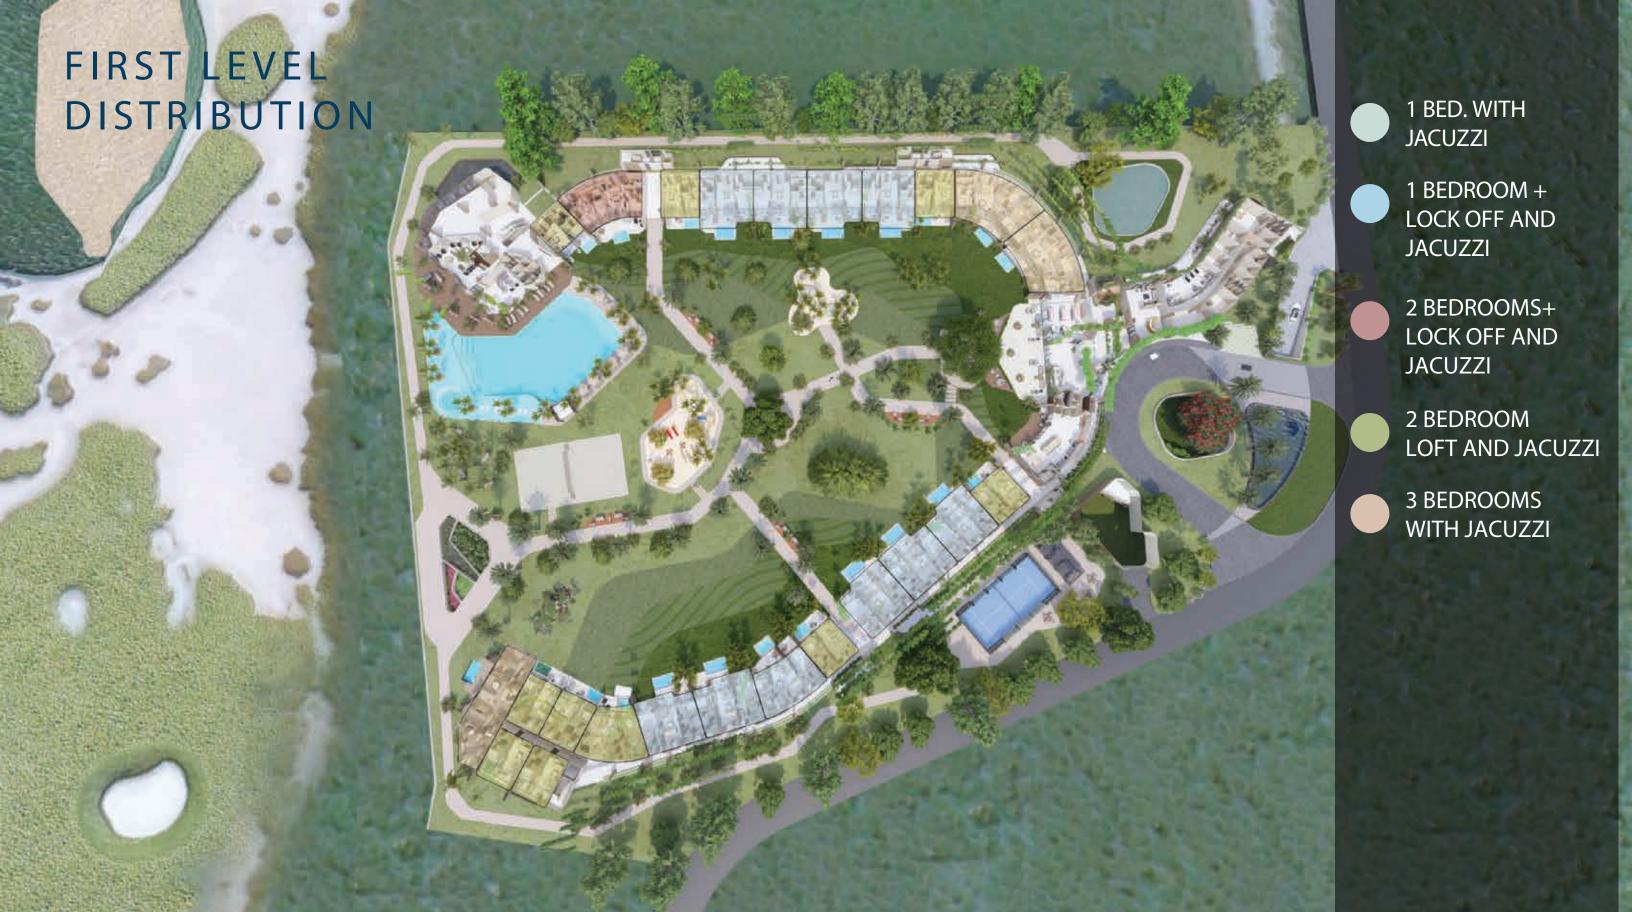

## THE STUNNING SURROUNDINGS ARE JUST PART OF THE CHARM











CAP CANA MAIN AMENITIES

- World-class golf courses
- Tennis, paddle tennis and polo courts
- Marina
- Equestrian stables
- Theme parks

- World-class spas
- Luxury hotels and resorts
- Medical centers, banks, preschool, secondary and university education









Welcome to The One , the perfect home in Cap Cana.
A residential concept carefully designed inside and out, offering a new vision for those looking to create their own refuge, combining luxury, comfort and good taste.





TO GREEN AREAS OF 50% DESIGNATED TO GREEN AREAS

























### 1 BEDROOM

### WITH JACUZZI (LEVEL 1 ONLY)

### WITHOUT JACUZZI (LEVELS 2 AND 3)





INTERIOR 71.74 M<sup>2</sup>
EXTERIOR 11.48 M<sup>2</sup>
JACUZZI 11.80 M<sup>2</sup>
TOTAL 95.02 M<sup>2</sup>

INTERIOR 71.74 M<sup>2</sup>
EXTERIOR 11.01 M<sup>2</sup>
TOTAL 82.75 M<sup>2</sup>

## 1 ROOM + LOCK-OFF (2 ROOMS)

#### WITH JACUZZI (LEVEL 1 ONLY)



## WITHOUT JACUZZI (LEVELS 2, 3 AND 4)





INTERIOR 106.92 M<sup>2</sup>
EXTERIOR 28.89 M<sup>2</sup>
TOTAL 135.84 M<sup>2</sup>

# 1 BEDROOM LOFT + LOCK-OFF + MAID'S ROOM WITH JACUZZI

(2 BEDROOMS) LEVEL 4 ONLY







INTERIOR 149.82 M<sup>2</sup>
EXTERIOR 81.19 M<sup>2</sup>
TOTAL 230.96 M<sup>2</sup>



## 2 BEDROOM LOFT

LEVEL 4 ONLY







INTERIOR 117.18 M<sup>2</sup>
EXTERIOR 16.95 M<sup>2</sup>
TOTAL 134.13 M<sup>2</sup