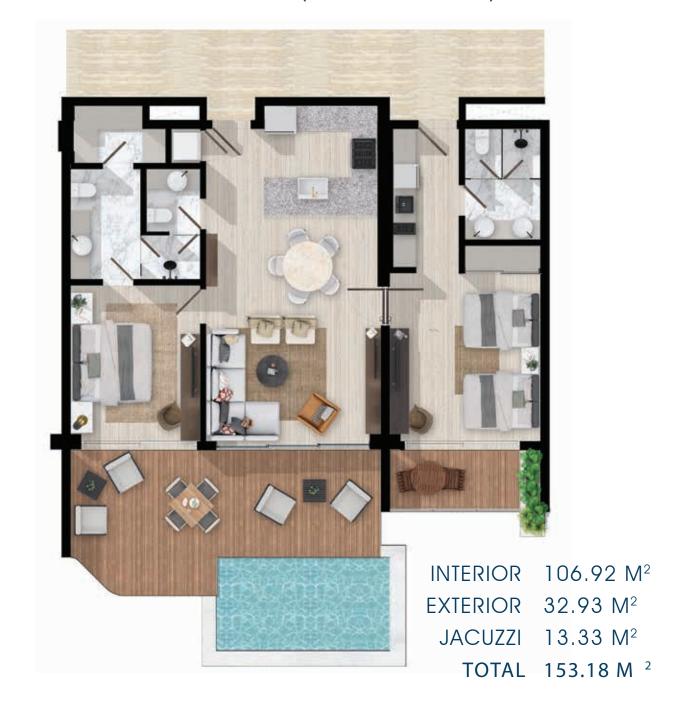

## 1 ROOM + LOCK-OFF (2 ROOMS)

#### WITH JACUZZI (LEVEL 1 ONLY)

## WITHOUT JACUZZI (LEVELS 2, 3 AND 4)

INTERIOR 106.92 M<sup>2</sup>
EXTERIOR 28.89 M<sup>2</sup>
TOTAL 135.84 M<sup>2</sup>