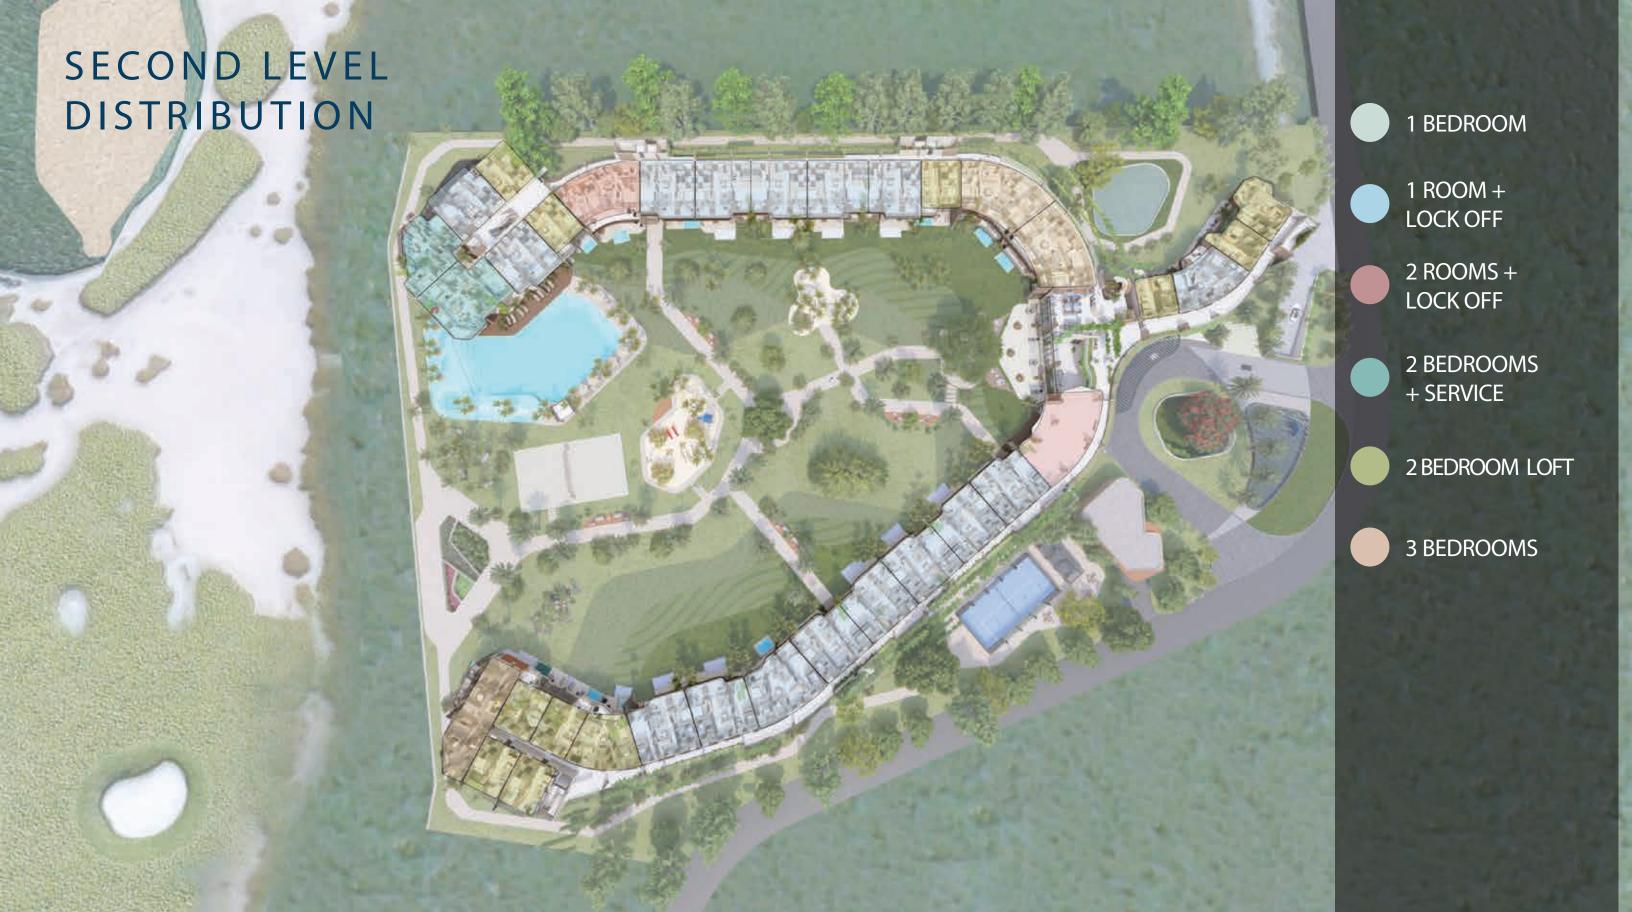

## THE STUNNING SURROUNDINGS ARE JUST PART OF THE CHARM











CAP CANA MAIN AMENITIES

- World-class golf courses
- Tennis, paddle tennis and polo courts
- Marina
- Equestrian stables
- Theme parks

- World-class spas
- Luxury hotels and resorts
- Medical centers, banks, preschool, secondary and university education









Welcome to The One , the perfect home in Cap Cana.
A residential concept carefully designed inside and out, offering a new vision for those looking to create their own refuge, combining luxury, comfort and good taste.





TO GREEN AREAS OF 50% DESIGNATED TO GREEN AREAS

























### 1 BEDROOM

### WITH JACUZZI (LEVEL 1 ONLY)

### WITHOUT JACUZZI (LEVELS 2 AND 3)





INTERIOR 71.74 M<sup>2</sup>
EXTERIOR 11.48 M<sup>2</sup>
JACUZZI 11.80 M<sup>2</sup>
TOTAL 95.02 M<sup>2</sup>

INTERIOR 71.74 M<sup>2</sup>
EXTERIOR 11.01 M<sup>2</sup>
TOTAL 82.75 M<sup>2</sup>

## 1 ROOM + LOCK-OFF (2 ROOMS)

#### WITH JACUZZI (LEVEL 1 ONLY)



## WITHOUT JACUZZI (LEVELS 2, 3 AND 4)





INTERIOR 106.92 M<sup>2</sup>
EXTERIOR 28.89 M<sup>2</sup>
TOTAL 135.84 M<sup>2</sup>

# 1 BEDROOM LOFT + LOCK-OFF + MAID'S ROOM WITH JACUZZI

(2 BEDROOMS) LEVEL 4 ONLY







INTERIOR 149.82 M<sup>2</sup>
EXTERIOR 81.19 M<sup>2</sup>
TOTAL 230.96 M<sup>2</sup>



## 2 BEDROOM LOFT

LEVEL 4 ONLY







INTERIOR 117.18 M<sup>2</sup>
EXTERIOR 16.95 M<sup>2</sup>
TOTAL 134.13 M<sup>2</sup>