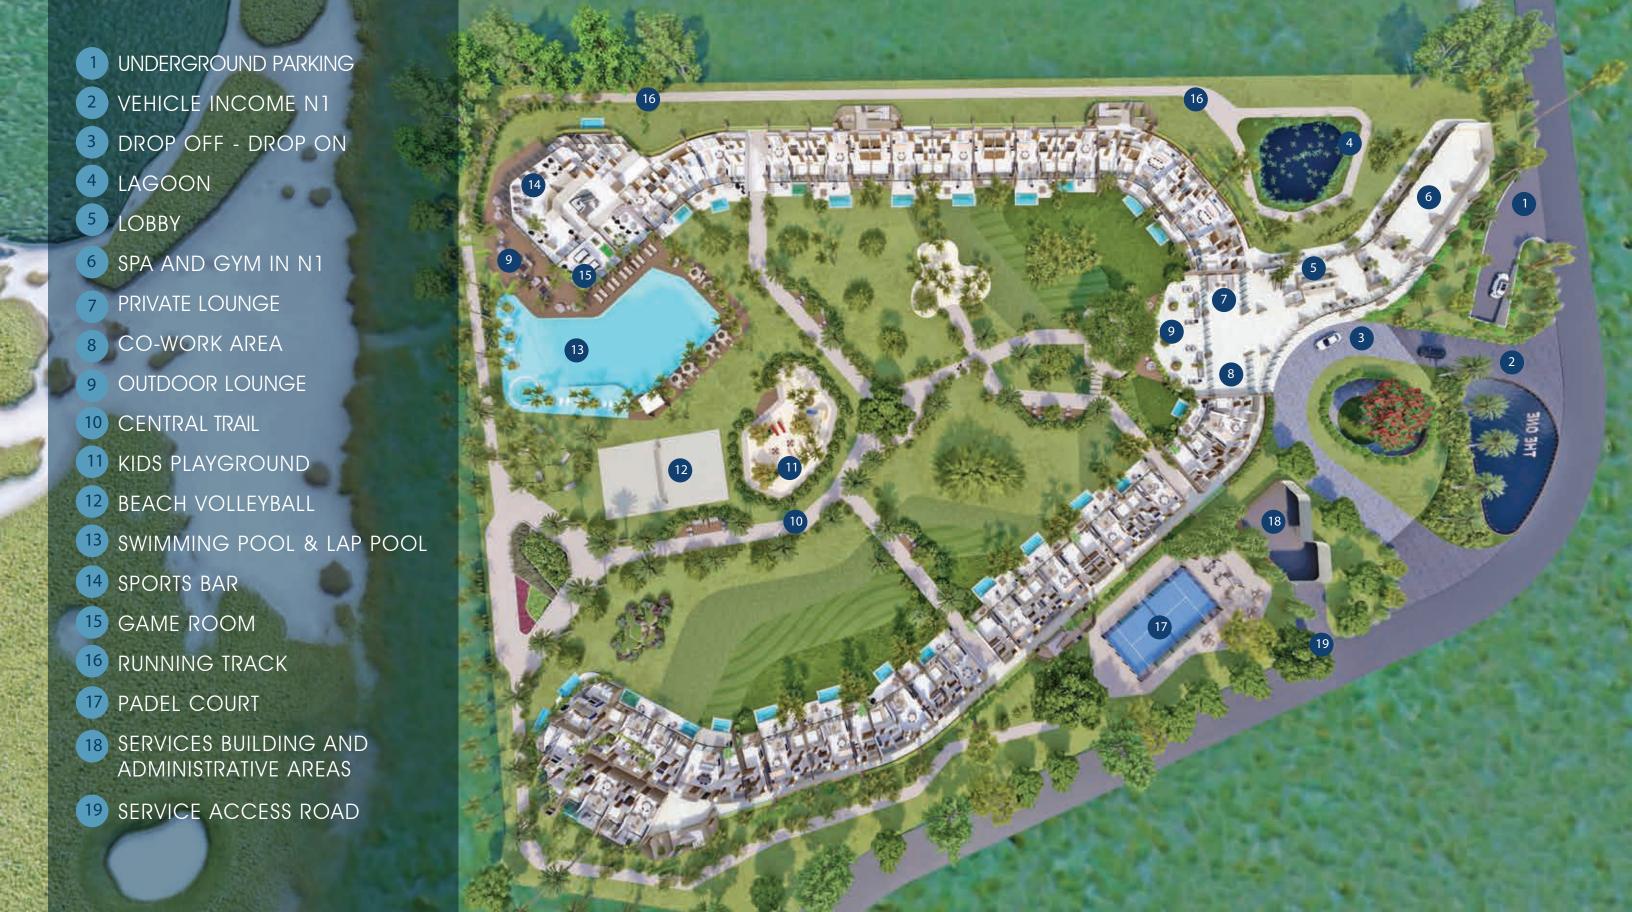

## THE STUNNING SURROUNDINGS ARE JUST PART OF THE CHARM











CAP CANA MAIN AMENITIES

- World-class golf courses
- Tennis, paddle tennis and polo courts
- Marina
- Equestrian stables
- Theme parks

- World-class spas
- Luxury hotels and resorts
- Medical centers, banks, preschool, secondary and university education









Welcome to The One , the perfect home in Cap Cana.
A residential concept carefully designed inside and out, offering a new vision for those looking to create their own refuge, combining luxury, comfort and good taste.





TO GREEN AREAS OF 50% DESIGNATED TO GREEN AREAS

























### 1 BEDROOM

### WITH JACUZZI (LEVEL 1 ONLY)

### WITHOUT JACUZZI (LEVELS 2 AND 3)





INTERIOR 71.74 M<sup>2</sup>
EXTERIOR 11.48 M<sup>2</sup>
JACUZZI 11.80 M<sup>2</sup>
TOTAL 95.02 M<sup>2</sup>

INTERIOR 71.74 M<sup>2</sup>
EXTERIOR 11.01 M<sup>2</sup>
TOTAL 82.75 M<sup>2</sup>

## 1 ROOM + LOCK-OFF (2 ROOMS)

#### WITH JACUZZI (LEVEL 1 ONLY)



## WITHOUT JACUZZI (LEVELS 2, 3 AND 4)





INTERIOR 106.92 M<sup>2</sup>
EXTERIOR 28.89 M<sup>2</sup>
TOTAL 135.84 M<sup>2</sup>

# 1 BEDROOM LOFT + LOCK-OFF + MAID'S ROOM WITH JACUZZI

(2 BEDROOMS) LEVEL 4 ONLY







INTERIOR 149.82 M<sup>2</sup>
EXTERIOR 81.19 M<sup>2</sup>
TOTAL 230.96 M<sup>2</sup>



## 2 BEDROOM LOFT

LEVEL 4 ONLY







INTERIOR 117.18 M<sup>2</sup>
EXTERIOR 16.95 M<sup>2</sup>
TOTAL 134.13