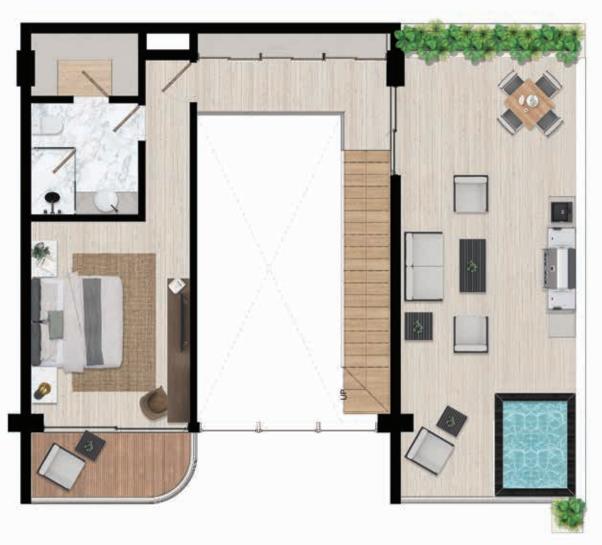

# 1 BEDROOM LOFT + LOCK-OFF + MAID'S ROOM WITH JACUZZI

(2 BEDROOMS) LEVEL 4 ONLY

INTERIOR 149.82 M<sup>2</sup>
EXTERIOR 81.19 M<sup>2</sup>
TOTAL 230.96 M<sup>2</sup>

## 2 BEDROOM LOFT

LEVEL 4 ONLY

INTERIOR 117.18 M<sup>2</sup>
EXTERIOR 16.95 M<sup>2</sup>
TOTAL 134.13 M<sup>2</sup>