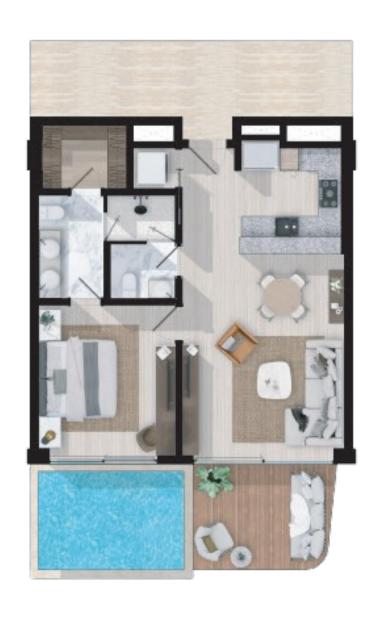

## THE STUNNING SURROUNDINGS ARE JUST PART OF THE CHARM











CAP CANA MAIN AMENITIES

- World-class golf courses
- Tennis, paddle tennis and polo courts
- Marina
- Equestrian stables
- Theme parks

- World-class spas
- Luxury hotels and resorts
- Medical centers, banks, preschool, secondary and university education









Welcome to The One , the perfect home in Cap Cana.
A residential concept carefully designed inside and out, offering a new vision for those looking to create their own refuge, combining luxury, comfort and good taste.





TO GREEN AREAS OF 50% DESIGNATED TO GREEN AREAS

























### 1 BEDROOM

### WITH JACUZZI (LEVEL 1 ONLY)

### WITHOUT JACUZZI (LEVELS 2 AND 3)





INTERIOR 71.74 M<sup>2</sup>
EXTERIOR 11.48 M<sup>2</sup>
JACUZZI 11.80 M<sup>2</sup>
TOTAL 95.02 M<sup>2</sup>

INTERIOR 71.74 M<sup>2</sup>
EXTERIOR 11.01 M<sup>2</sup>
TOTAL 82.75 M<sup>2</sup>

## 1 ROOM + LOCK-OFF (2 ROOMS)

#### WITH JACUZZI (LEVEL 1 ONLY)



## WITHOUT JACUZZI (LEVELS 2, 3 AND 4)





INTERIOR 106.92 M<sup>2</sup>
EXTERIOR 28.89 M<sup>2</sup>
TOTAL 135.84 M<sup>2</sup>

# 1 BEDROOM LOFT + LOCK-OFF + MAID'S ROOM WITH JACUZZI

(2 BEDROOMS) LEVEL 4 ONLY







INTERIOR 149.82 M<sup>2</sup>
EXTERIOR 81.19 M<sup>2</sup>
TOTAL 230.96 M<sup>2</sup>



## 2 BEDROOM LOFT

LEVEL 4 ONLY







INTERIOR 117.18 M<sup>2</sup>
EXTERIOR 16.95 M<sup>2</sup>
TOTAL 134.13 M<sup>2</sup>

# 2 BEDROOMS + LOCK-OFF + MAID ROOM (3 BEDROOMS)

# AND THE RESERVE OF THE PARTY OF

#### WITH JA