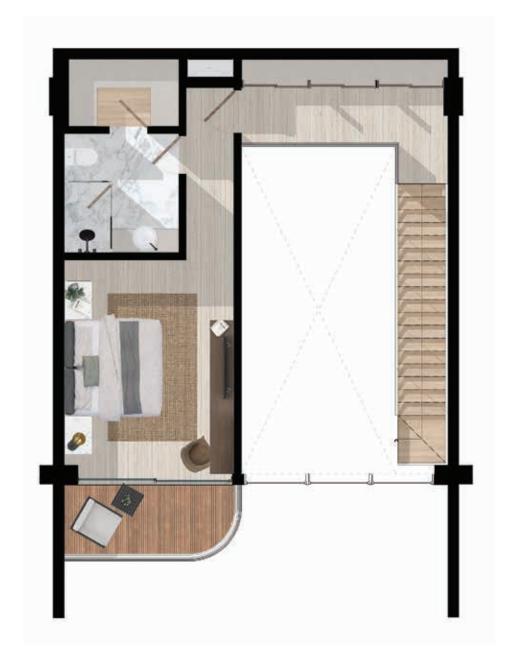

# 1 BEDROOM LOFT + LOCK-OFF + MAID'S ROOM WITH JACUZZI

(2 BEDROOMS) LEVEL 4 ONLY

INTERIOR 149.82 M<sup>2</sup>
EXTERIOR 81.19 M<sup>2</sup>
TOTAL 230.96 M<sup>2</sup>