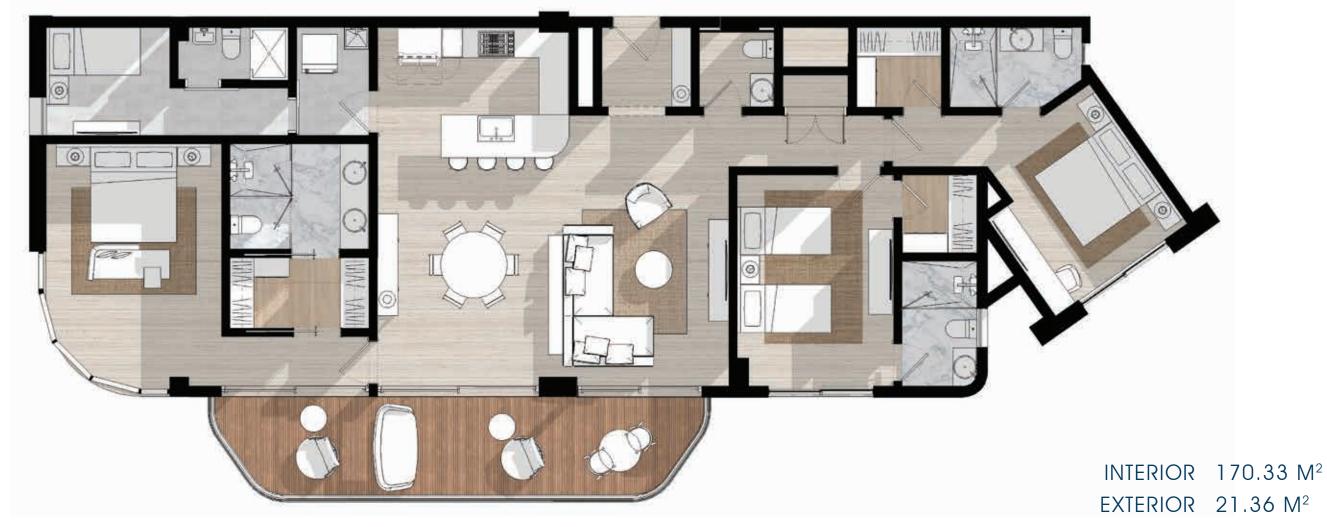

# 3 BEDROOMS + SERVICE ROOM WITHOUT JACUZZI ON LEVELS 2, 3 AND 4

TOTAL 191.69 M <sup>2</sup>

#### WITHOUT JACUZZI (LEVELS 2, 3 AND 4)

INTERIOR 163.45 M<sup>2</sup>
EXTERIOR 33.81 M<sup>2</sup>
TOTAL 197.26 M<sup>2</sup>