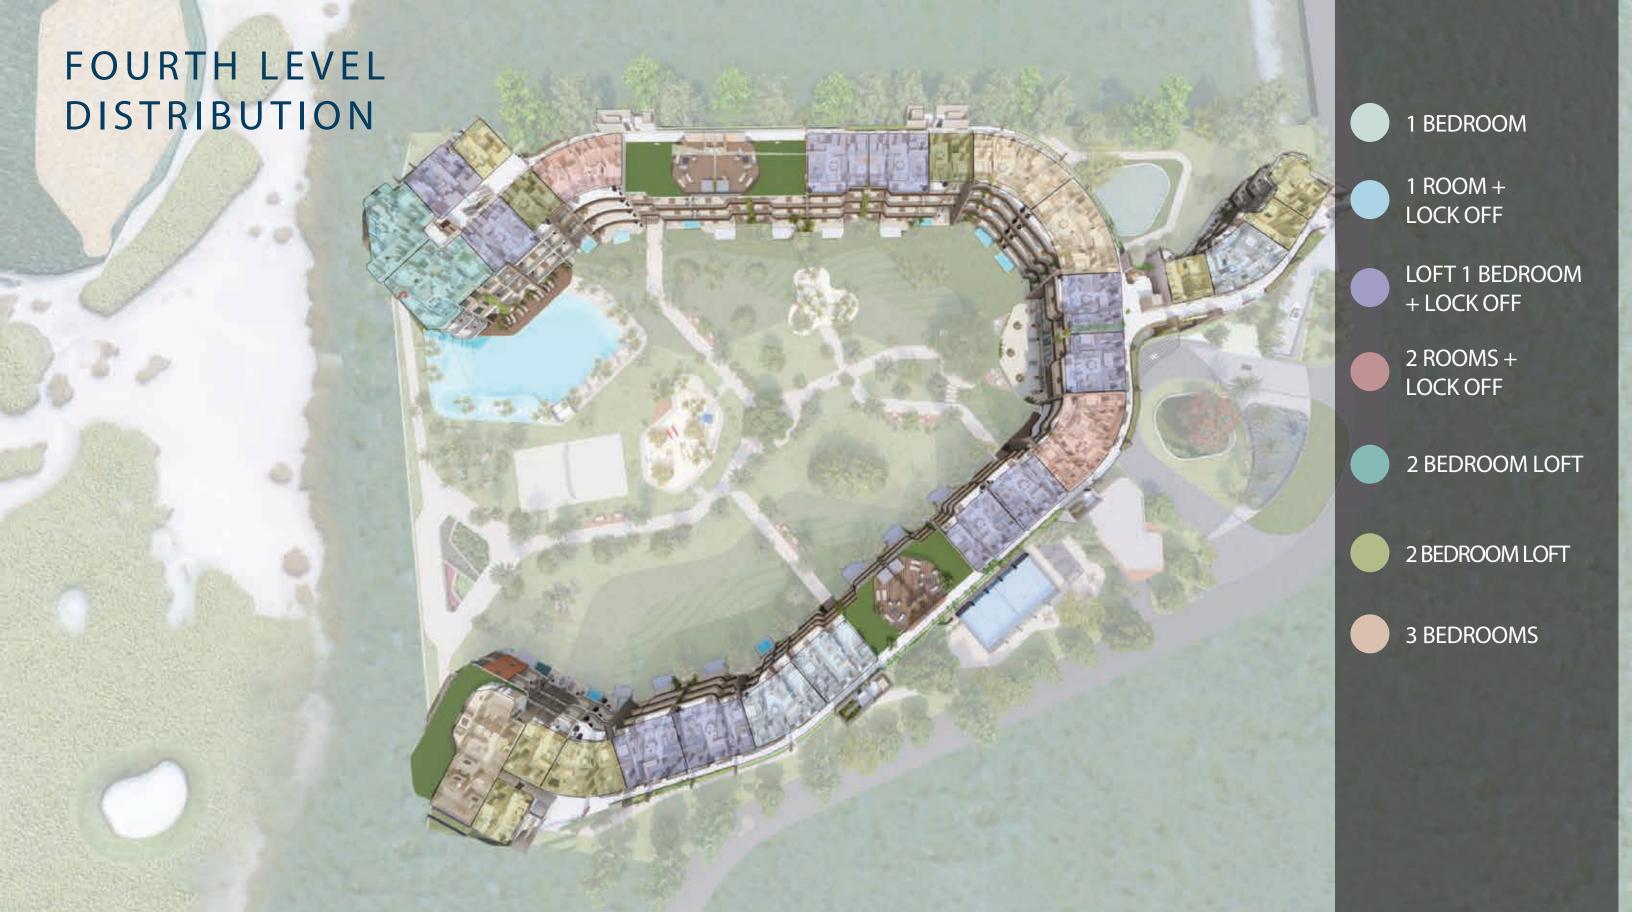

### 1 BEDROOM

## 1 ROOM + LOCK-OFF (2 ROOMS)

# 1 BEDROOM LOFT + LOCK-OFF + MAID'S ROOM WITH JACUZZI

(2 BEDROOMS) LEVEL 4 ONLY

INTERIOR 149.82 M<sup>2</sup>
EXTERIOR 81.19 M<sup>2</sup>
TOTAL 230.96 M<sup>2</sup>

## 2 BEDROOM LOFT

LEVEL 4 ONLY

INTERIOR 117.18 M<sup>2</sup>
EXTERIOR 16.95 M<sup>2</sup>
TOTAL 134.13 M<sup>2</sup>

# 2 BEDROOMS + LOCK-OFF + MAID ROOM (3 BEDROOMS)