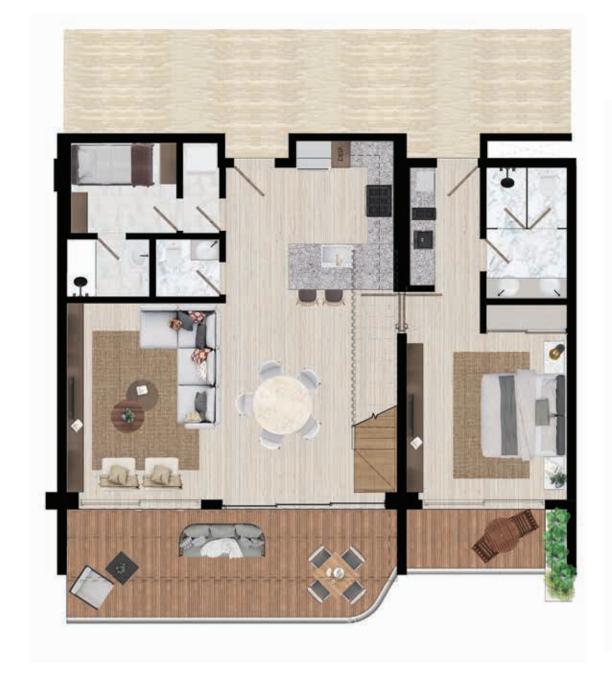

## 1 ROOM + LOCK-OFF (2 ROOMS)

#### WITH JACUZZI (LEVEL 1 ONLY)

## WITHOUT JACUZZI (LEVELS 2, 3 AND 4)

INTERIOR 106.92 M<sup>2</sup>
EXTERIOR 28.89 M<sup>2</sup>
TOTAL 135.84 M<sup>2</sup>