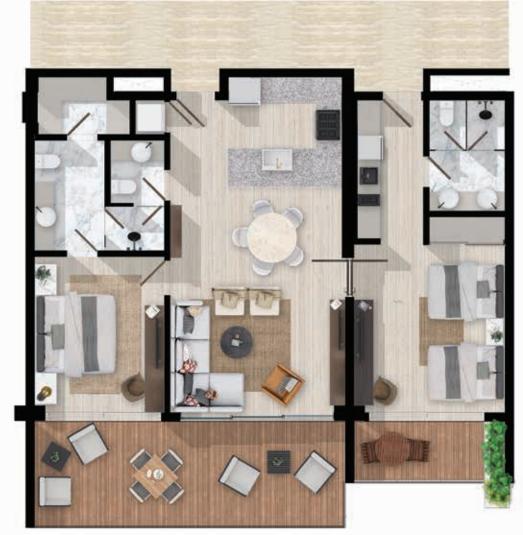

## 1 ROOM + LOCK-OFF (2 ROOMS)

## WITHOUT JACUZZI (LEVELS 2, 3 AND 4)

INTERIOR 106.92 M<sup>2</sup>
EXTERIOR 28.89 M<sup>2</sup>
TOTAL 135.84 M<sup>2</sup>