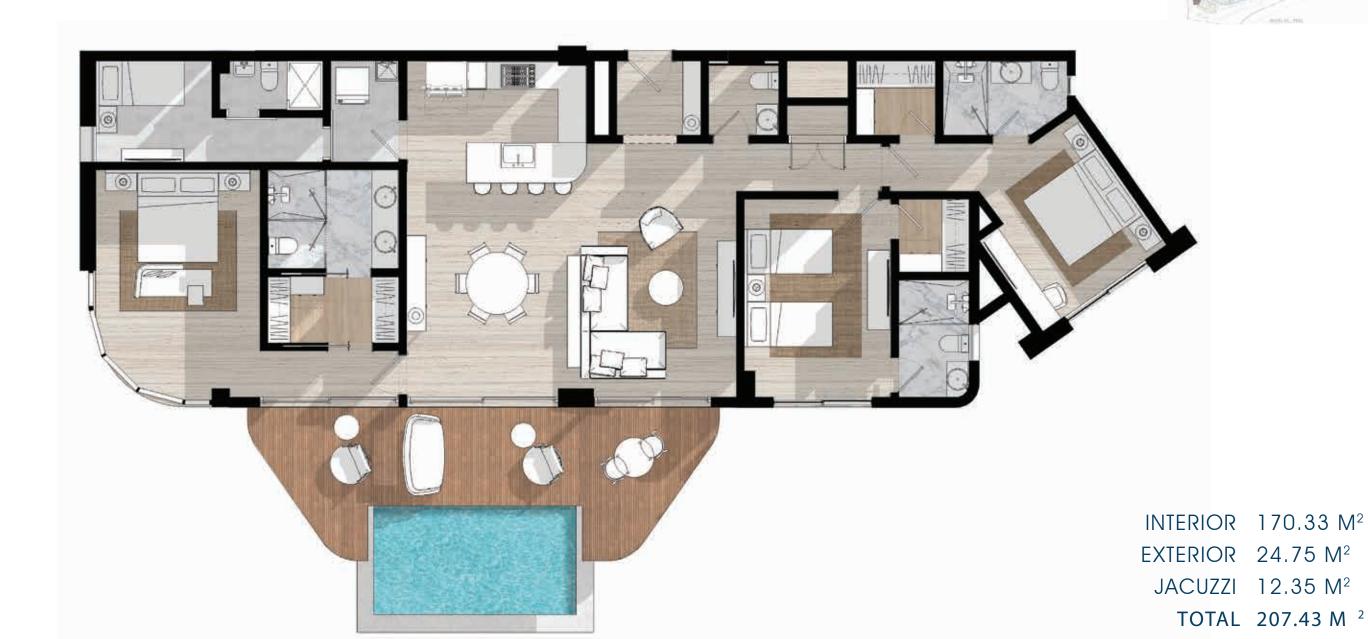

# 3 BEDROOMS + MAID'S ROOM WITH JACUZZI ON LEVEL 1

#### WITH JACUZZI (LEVEL 1 ONLY)

EXTERIOR 103.0 M<sup>2</sup>

JACUZZI 14.77 M<sup>2</sup>

TOTAL 212.03 M<sup>2</sup>