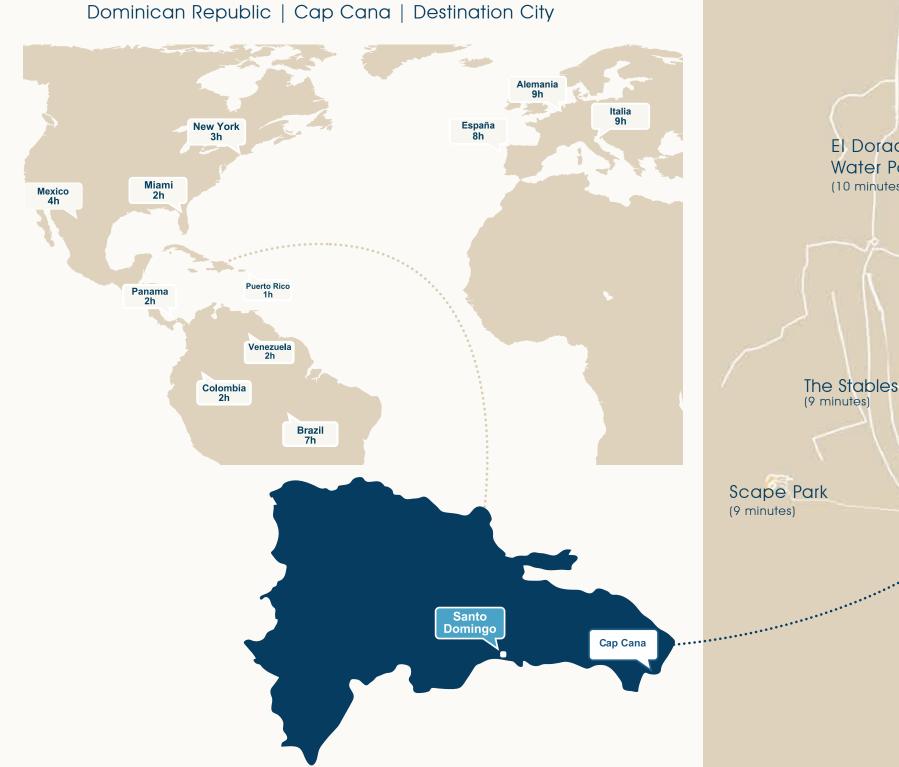

## THE STUNNING SURROUNDINGS ARE JUST PART OF THE CHARM

CAP CANA MAIN AMENITIES

- World-class golf courses
- Tennis, paddle tennis and polo courts
- Marina
- Equestrian stables
- Theme parks

- World-class spas
- Luxury hotels and resorts
- Medical centers, banks, preschool, secondary and university education