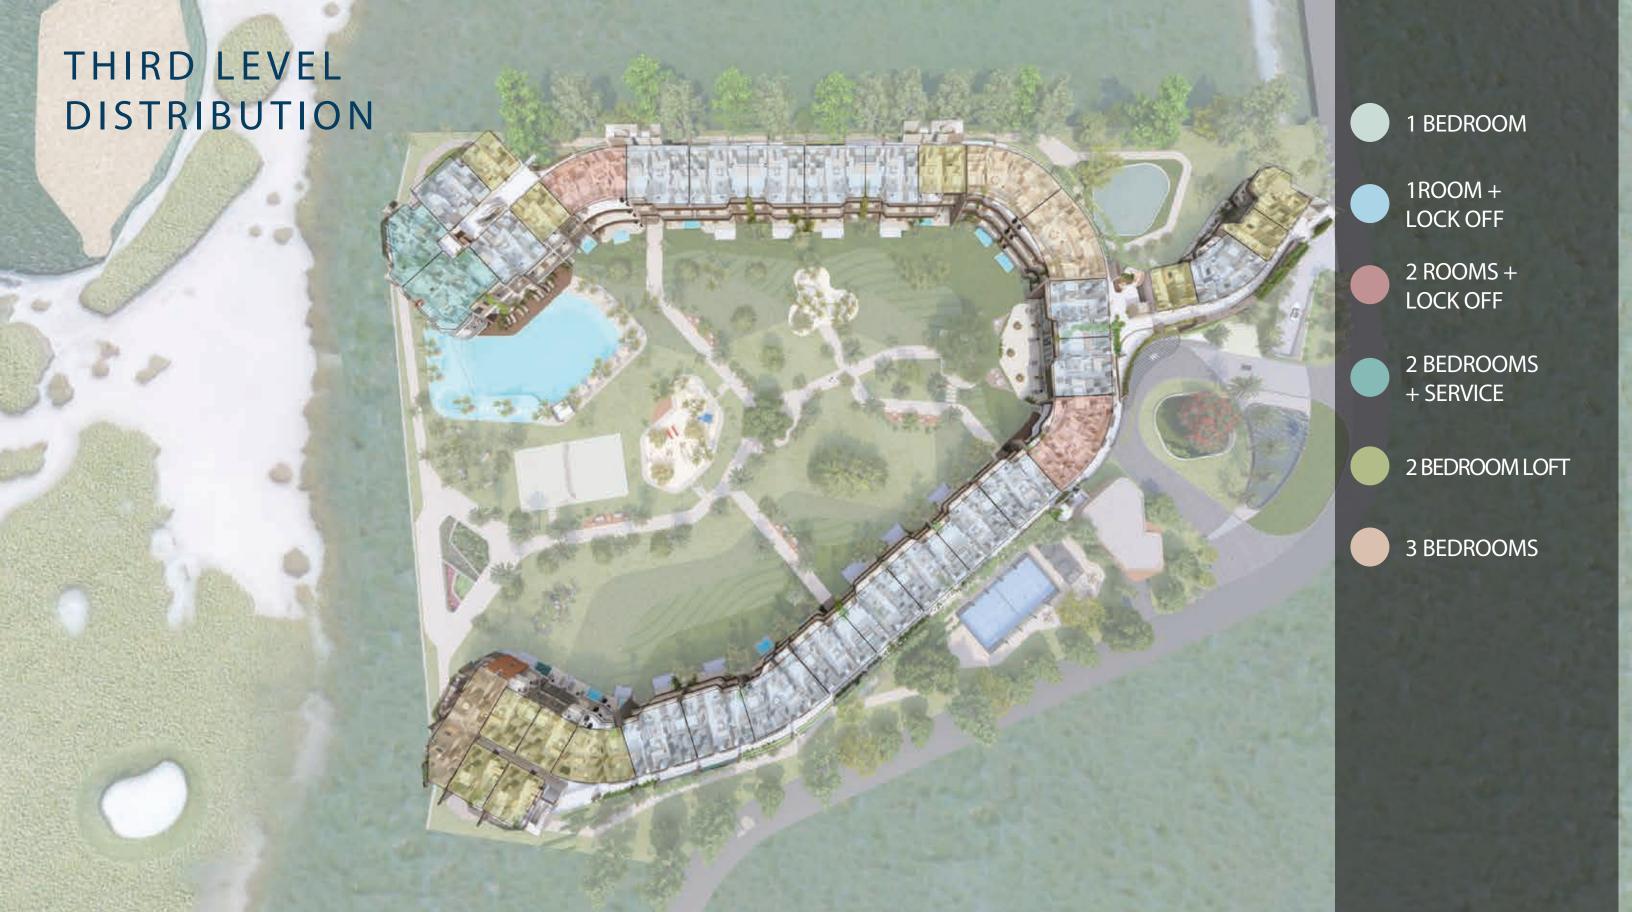

## THE STUNNING SURROUNDINGS ARE JUST PART OF THE CHARM











CAP CANA MAIN AMENITIES

- World-class golf courses
- Tennis, paddle tennis and polo courts
- Marina
- Equestrian stables
- Theme parks

- World-class spas
- Luxury hotels and resorts
- Medical centers, banks, preschool, secondary and university education









Welcome to The One , the perfect home in Cap Cana.
A residential concept carefully designed inside and out, offering a new vision for those looking to create their own refuge, combining luxury, comfort and good taste.





TO GREEN AREAS OF 50% DESIGNATED TO GREEN AREAS

























### 1 BEDROOM

### WITH JACUZZI (LEVEL 1 ONLY)

### WITHOUT JACUZZI (LEVELS 2 AND 3)





INTERIOR 71.74 M<sup>2</sup>
EXTERIOR 11.48 M<sup>2</sup>
JACUZZI 11.80 M<sup>2</sup>
TOTAL 95.02 M<sup>2</sup>

INTERIOR 71.74 M<sup>2</sup>
EXTERIOR 11.01 M<sup>2</sup>
TOTAL 82.75 M<sup>2</sup>

## 1 ROOM + LOCK-OFF (2 ROOMS)

#### WITH JACUZZI (LEVEL 1 ONLY)



## WITHOUT JACUZZI (LEVELS 2, 3 AND 4)





INTERIOR 106.92 M<sup>2</sup>
EXTERIOR 28.89 M<sup>2</sup>
TOTAL 135.84 M<sup>2</sup>

# 1 BEDROOM LOFT + LOCK-OFF + MAID'S ROOM WITH JACUZZI

(2 BEDROOMS) LEVEL 4 ONLY







INTERIOR 149.82 M<sup>2</sup>
EXTERIOR 81.19 M<sup>2</sup>
TOTAL 230.96 M<sup>2</sup>



## 2 BEDROOM LOFT

LEVEL 4 ONLY







INTERIOR 117.18 M<sup>2</sup>
EXTERIOR 16.95 M<sup>2</sup>
TOTAL 134.13 M<sup>2</sup>

#