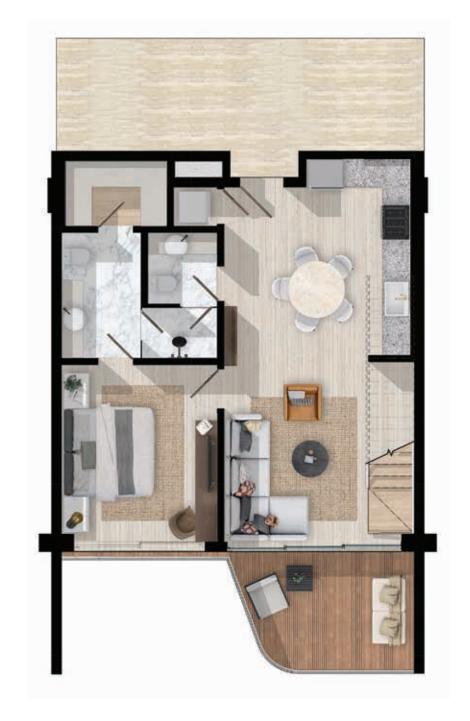

# 1 BEDROOM LOFT + LOCK-OFF + MAID'S ROOM WITH JACUZZI

(2 BEDROOMS) LEVEL 4 ONLY

INTERIOR 149.82 M<sup>2</sup>
EXTERIOR 81.19 M<sup>2</sup>
TOTAL 230.96 M<sup>2</sup>