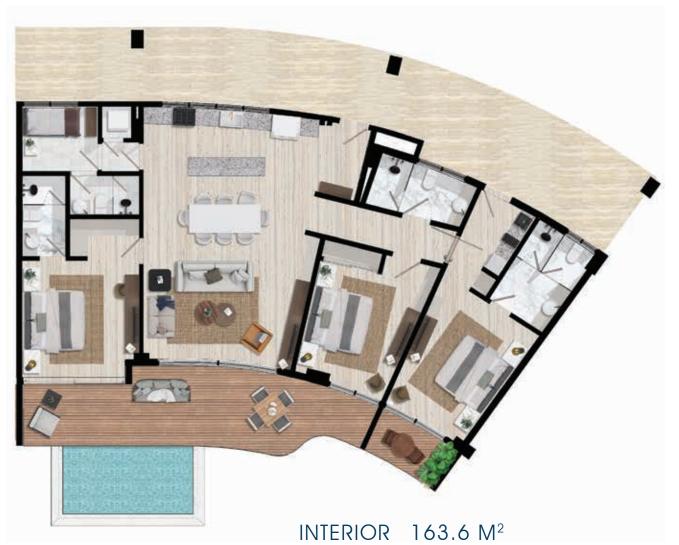

# 2 BEDROOMS + LOCK-OFF + MAID ROOM (3 BEDROOMS)

#### WITHOUT JACUZZI (LEVELS 2, 3 AND 4)

INTERIOR 163.45 M<sup>2</sup>
EXTERIOR 33.81 M<sup>2</sup>
TOTAL 197.26 M<sup>2</sup>